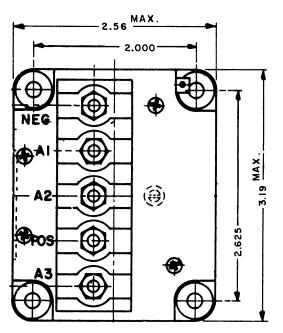

## CONTACTOR CONFIGURATION

Dimensions for this product are expressed in inches. Multiply values by 25.4 for millimeters.

| PRODUCT SPECIFICATIONS    |                              |
|---------------------------|------------------------------|
| Construction              | Gasket Sealed                |
| Operating Voltage:        |                              |
| Continuous Duty           | 18 to 32 VDC                 |
| Pick-Up Voltage           | Adjustable from 18 to 28 VDC |
| Normal PU Setting         | 21.5 ±.3 VDC                 |
| Normal DO Setting         | 20.5 ±.2 VDC                 |
| Contact Rating            | 3 Amps Resistance at 28 VDC  |
|                           | 2 Amps Inductive at 28 VDC   |
|                           | 1 Amp Lamp at 28 VDC         |
| Environmental:            |                              |
| Temperature Operating     | -50°F to 200°F               |
| Vibration                 | .060 DA 5 to 55 Hz           |
| 10g Constant Acceleration | 55 - 2,000 Hz                |
| Weight Maximum            | 12 Oz.                       |