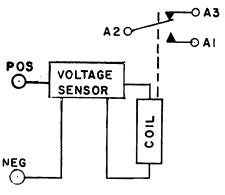

## E-308 SPDT, 3 Amps, 28 VDC

## Features:

- · SPDT Main Contacts
- · Adjustment Pick-Up Voltage
- 28 VDC

Notes:

- 3 Amps
- · High Reliability
- Meets many requirements of MIL-R-6106
- · Light Weight Construction

## CONTACTOR CONFIGURATION

Dimensions for this product are expressed in inches. Multiply values by 25.4 for millimeters.

| PRODUCT SPECIFICATIONS    |                              |
|---------------------------|------------------------------|
| Construction              | Gasket Sealed                |
| Operating Voltage:        |                              |
| Continuous Duty           | 18 to 32 VDC                 |
| Pick-Up Voltage           | Adjustable from 18 to 28 VDC |
| Normal PU Setting         | 21.5 ±.3 VDC                 |
| Normal DO Setting         | 20.5 ±.2 VDC                 |
| Contact Rating            | 3 Amps Resistance at 28 VDC  |
|                           | 2 Amps Inductive at 28 VDC   |
|                           | 1 Amp Lamp at 28 VDC         |
| Environmental:            |                              |
| Temperature Operating     | -50°F to 200°F               |
| Vibration                 | .060 DA 5 to 55 Hz           |
| 10g Constant Acceleration | 55 - 2,000 Hz                |
| Weight Maximum            | 12 Oz.                       |