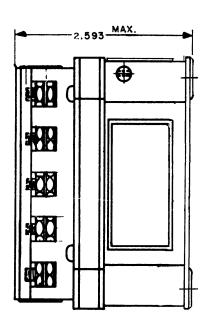

## CONTACTOR CONFIGURATION

Dimensions for this product are expressed in inches. Multiply values by 25.4 for millimeters.

| PRODUCT SPECIFICATIONS    |                              |
|---------------------------|------------------------------|
| Construction              | Gasket Sealed                |
| Operating Voltage:        |                              |
| Continuous Duty           | 18 to 32 VDC                 |
| Pick-Up Voltage           | Adjustable from 18 to 28 VDC |
| Normal PU Setting         | 21.5 ±.3 VDC                 |
| Normal DO Setting         | 20.5 ±.2 VDC                 |
| Contact Rating            | 3 Amps Resistance at 28 VDC  |
|                           | 2 Amps Inductive at 28 VDC   |
|                           | 1 Amp Lamp at 28 VDC         |
| Environmental:            |                              |
| Temperature Operating     | -50°F to 200°F               |
| Vibration                 | .060 DA 5 to 55 Hz           |
| 10g Constant Acceleration | 55 - 2,000 Hz                |
| Weight Maximum            | 12 Oz.                       |