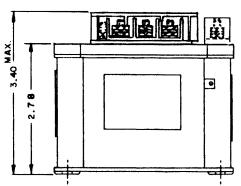

## Features:

- 2PST Main Contacts
- Phase Loss Detector
- 120/208 VAC
- 25 Amps
- · High Reliability
- Meets many requirements of MIL-R-6106

CONTACTOR CONFIGURATION

Notes:

Dimensions for this product are expressed in inches Multiply values by 25.4 for millimeters.