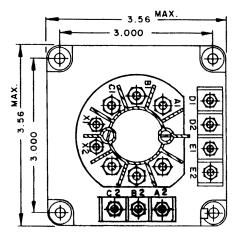

## Features:

- 2PST Main Contacts
- Phase Loss Detector
- 120/208 VAC
- 25 Amps
- · High Reliability
- Meets many requirements of MIL-R-6106

CONTACTOR CONFIGURATION

Notes:

Dimensions for this product are expressed in inches Multiply values by 25.4 for millimeters.