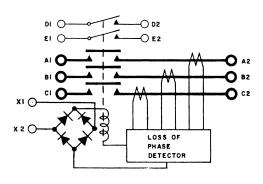

| PRODUCT SPECIFICATIONS |                                                                                                                 |
|------------------------|-----------------------------------------------------------------------------------------------------------------|
| Construction           | Gasket Sealed Cover                                                                                             |
| Nominal Rating         | 120V/208V, 400 Hz                                                                                               |
| Main Contact Rating    | 25 Amps Motor Load                                                                                              |
| Auxiliary Contacts     | 2PST N.O.                                                                                                       |
| Auxiliary Rating       | 5 Amps, 28 VDC or 120/208 VAC                                                                                   |
| Lamp                   | 2 Amps                                                                                                          |
| Weight (Estimated)     | 1 Lb.8 Oz.                                                                                                      |
| Operation:             | Main & Auxiliary Contacts Close with Application of 115 VAC to Terminals X1 & X2 and Open on Loss of Any Phase. |