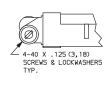

### **TERMINATIONS**

.125 TYP. (3,18)

60 SCREW TERMINALS

40 .187" QUICK CONNECT

4A .250" QUICK CONNECT

.070 DIA. (1,78ø) DETENT TYP.