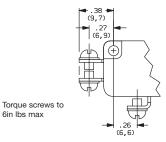

### **TERMINATIONS**

.125 TYP. (3,18)

60 SCREW TERMINALS

40 .187" QUICK CONNECT

4A .250" QUICK CONNECT

.070 DIA. (1,78ø) DETENT TYP.