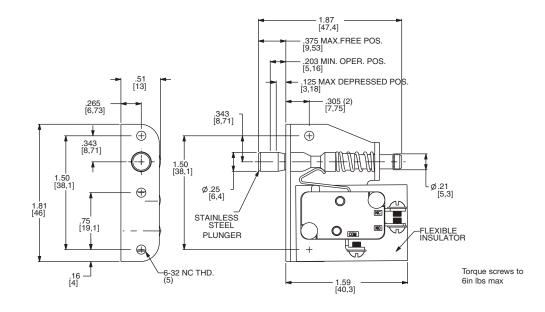

## MODEL ==

11TL WITH SMALL BRACKET

**12TL** \

WITH LARGE BRACKET

12TL602 **SPDT** 

Specifications and dimensions subject to change

### **TERMINATIONS**

.125 TYP. (3,18)

60 SCREW TERMINALS

40 .187" QUICK CONNECT

4A .250" QUICK CONNECT

.070 DIA. (1,78ø) DETENT TYP.

## PLUNGERS ==

2 STAINLESS STEEL, NOT TAPPED

4 STAINLESS STEEL, TAPPED 4-40 x .375 (9,52) min. depth