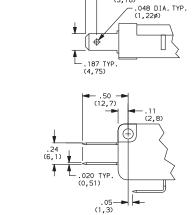

### **TERMINATIONS**

.125 TYP. (3,18)

60 SCREW TERMINALS

40 .187" QUICK CONNECT

4A .250" QUICK CONNECT

.070 DIA. (1,78ø) DETENT TYP.

## PLUNGERS ==

2 STAINLESS STEEL, NOT TAPPED

4 STAINLESS STEEL, TAPPED 4-40 x .375 (9,52) min. depth