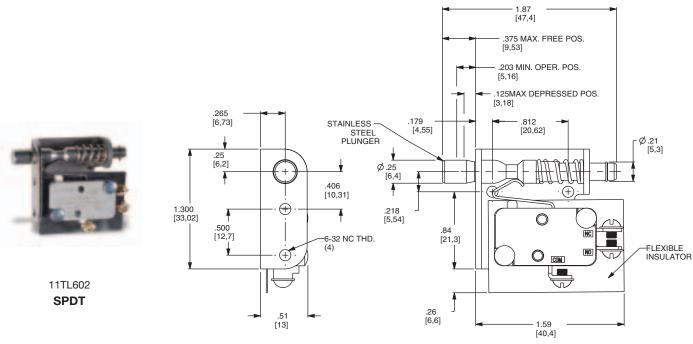

## MODEL ==

11TL WITH SMALL BRACKET

**12TL** \

WITH LARGE BRACKET

12TL602 **SPDT** 

Specifications and dimensions subject to change

### **TERMINATIONS**

.125 TYP. (3,18)

60 SCREW TERMINALS

40 .187" QUICK CONNECT

4A .250" QUICK CONNECT

.070 DIA. (1,78ø) DETENT TYP.

## PLUNGERS ==

2 STAINLESS STEEL, NOT TAPPED

4 STAINLESS STEEL, TAPPED 4-40 x .375 (9,52) min. depth