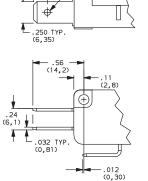

### **TERMINATIONS**

.125 TYP. (3,18)

60 SCREW TERMINALS

40 .187" QUICK CONNECT

4A .250" QUICK CONNECT

.070 DIA. (1,78ø) DETENT TYP.