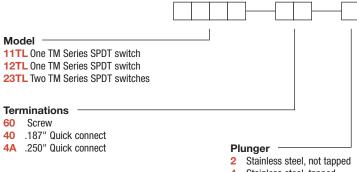

#### **Build-A-Switch**

To order, simply select desired option from each category and place in the appropriate box. Available options are shown and described on pages J-61 and J-62. For additional options not shown in catalog, consult Customer Service Center.

### **TERMINATIONS**

.125 TYP. (3,18)

60 SCREW TERMINALS

40 .187" QUICK CONNECT

4A .250" QUICK CONNECT

.070 DIA. (1,78ø) DETENT TYP.

## PLUNGERS ==

2 STAINLESS STEEL, NOT TAPPED

4 STAINLESS STEEL, TAPPED 4-40 x .375 (9,52) min. depth