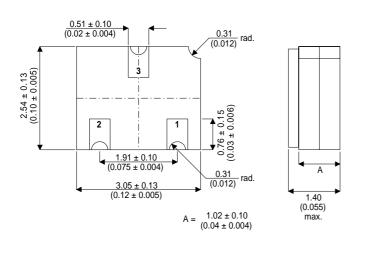

## 2N2368ACSM

Dimensions in mm (inches).

## PINOUTS

1 – Base

2 – Emitter 3 - Collector

Bipolar NPN Device in a Hermetically sealed LCC1 Ceramic Surface Mount Package for High Reliability Applications