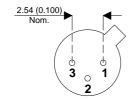

## 2N3011

Dimensions in mm (inches).





## TO18 (TO206AA) PINOUTS

1 – Emitter

2 - Base

3 - Collector

## Bipolar NPN Device in a Hermetically sealed TO18 Metal Package.

**Bipolar NPN Device.** 

$$V_{ceo} = 12V$$

$$I_{c} = 0.2A$$

All Semelab hermetically sealed products can be processed in accordance with the requirements of BS, CECC and JAN, JANTX, JANTXV and JANS specifications

| Parameter                 | Test Conditions      | Min. | Тур. | Max. | Units |
|---------------------------|----------------------|------|------|------|-------|
| V <sub>CEO</sub> *        |                      |      |      | 12   | V     |
| I <sub>C(CONT)</sub>      |                      |      |      | 0.2  | Α     |
| h <sub>FE</sub>           | $ (V_{CE} / I_{C}) $ |      |      |      | -     |
| f <sub>t</sub>            |