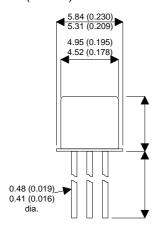

## 2N3011

Dimensions in mm (inches).





## TO18 (TO206AA) PINOUTS

1 – Emitter

2 - Base

3 - Collector

## Bipolar NPN Device in a Hermetically sealed TO18 Metal Package.

**Bipolar NPN Device.** 

$$V_{ceo} = 12V$$

$$I_{c} = 0.2A$$

All Semelab hermetically sealed products can be processed in accordance with the requirements of BS, CECC and JAN, JANTX, JANTXV and JANS specifications

| Parameter                 | Test Conditions      | Min. | Тур. | Max. | Units |
|---------------------------|----------------------|------|------|------|-------|
| V <sub>CEO</sub> *        |                      |      |      | 12   | V     |
| I <sub>C(CONT)</sub>      |                      |      |      | 0.2  | Α     |
| h <sub>FE</sub>           | $ (V_{CE} / I_{C}) $ |      |      |      | -     |
| f <sub>t</sub>            |