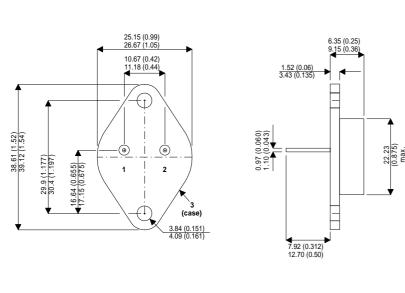

Dimensions in mm (inches).

Bipolar NPN Device in a Hermetically sealed TO3 Metal Package.

## TO3 (TO204AA) PINOUTS

1 – Base 2 – Emitter

Case - Collector

| Parameter                 | Test Conditions              | Min. | Тур. | Max. | Units |
|---------------------------|------------------------------|------|------|------|-------|
| V <sub>CEO</sub> *        |                              |      |      | 450  | V     |
| I <sub>C(CONT)</sub>      |                              |      |      | 6    | А     |
| h <sub>FE</sub>           | @ 5/0.6 ( $V_{ce}$ / $I_c$ ) | 30   |      |      | -     |
| f <sub>t</sub>            |                              |      | 1.5M |      | Hz    |
| P <sub>D</sub>            |                              |      |      | 60   | W     |
| * Maximum Working Voltage |                              |      |      |      |       |