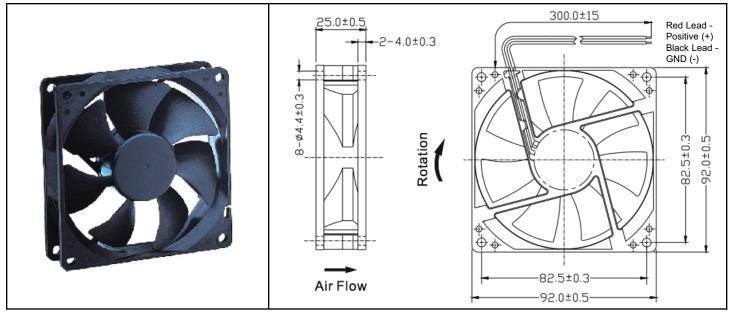

## 60V DC Fan 92x25mm (3.6"x 1.0")

| Frame & Impeller      | PBT, UL94V-O plastic                            | Accellable Outlanes                                                                                                                                    | 0.25                                       |
|-----------------------|-------------------------------------------------|--------------------------------------------------------------------------------------------------------------------------------------------------------|--------------------------------------------|
| Connection            | 2x Lead wires (~300mm)                          | Available Options:  Tachometer (Frequency Generator)  Alarm (Rotation Detector)  Life Expectancy (L10)  Ball - 50,000 hrs (25C)  Operating Temperature | Static Pressure ("H20) 0.20 0.10 0.00 0.00 |
| Motor                 | Brushless DC, auto restart, polarity protected  |                                                                                                                                                        |                                            |
| Bearing System        | Ball bearing                                    |                                                                                                                                                        |                                            |
| Insulation Resistance | 10M ohm between leadwire and frame (500VDC)     |                                                                                                                                                        |                                            |
| Dielectric Strength   | 1 second at 500 VAC, max leakage < 500 MicroAmp | †Ball: -10 ~ 70C                                                                                                                                       | 0 20 40 60 80<br>Airflow (CFM)             |

| Model Number         | OD9225-60HB                  |
|----------------------|------------------------------|
| Part Number          | 193741004                    |
| Nominal Voltage      | 60 VDC                       |
| Voltage Range        | 36 ~ 72 VDC                  |
| Nominal Current      | 0.20 A (0.05 A locked rotor) |
| Rated Power          | 12 W                         |
| Rated Speed (RPM)    | 3200                         |
| Airflow (CFM)        | 69                           |
| Noise Level (dB)     | 39                           |
| Max. Static Pressure | 0.22" H <sub>2</sub> O       |