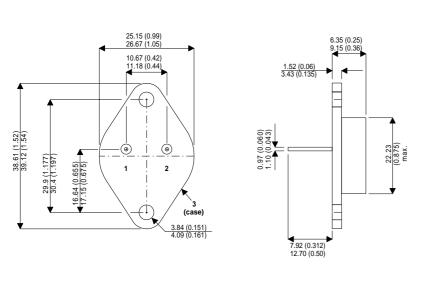

Dimensions in mm (inches).

Bipolar NPN Device in a Hermetically sealed TO3 Metal Package.

TO3 (TO204AA) PINOUTS

1 – Base 2 – Emitter

| Parameter                 | Test Conditions                       | Min. | Тур. | Max. | Units |
|---------------------------|---------------------------------------|------|------|------|-------|
| V <sub>CEO</sub> *        |                                       |      |      | 400  | V     |
| I <sub>C(CONT)</sub>      |                                       |      |      | 30   | А     |
| h <sub>FE</sub>           | @ (V <sub>ce</sub> / I <sub>c</sub> ) |      |      |      | -     |
| f <sub>t</sub>            |                                       |      |      |      | Hz    |
| P <sub>D</sub>            |                                       |      |      | 250  | W     |
| * Maximum Working Voltage |                                       |      |      |      |       |