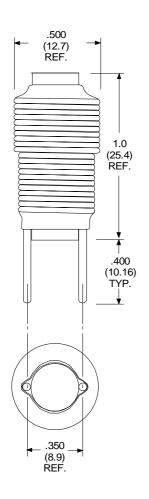

Coils finished with UL rated varnish.

Variations on electrical parameters of parts listed are available - Please contact factory.

Physical Dimensions inches (mm)

Height dimensions are without solder joint or coatings

LEADS ARE #16 AWG

| RHOMBUS P/N: L-500 |              |               |  |
|--------------------|--------------|---------------|--|
|                    | CUST P/N:    | NAME:         |  |
|                    | DATE: 8/3/99 | SHEET: 1 OF 1 |  |