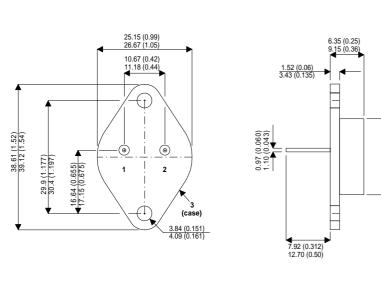

Dimensions in mm (inches).

BUY69A

TO3 (TO204AA) PINOUTS

1 – Base 2 – Emitter Case - Collector

| Parameter                 | Test Conditions                         | Min. | Тур. | Max. | Units |
|---------------------------|-----------------------------------------|------|------|------|-------|
| V <sub>CEO</sub> *        |                                         |      |      | 400  | V     |
| I <sub>C(CONT)</sub>      |                                         |      |      | 10   | А     |
| h <sub>FE</sub>           | @ 10/2.5 (V $_{\rm ce}$ / I $_{\rm c})$ | 15   |      |      | -     |
| f <sub>t</sub>            |                                         |      | 6M   |      | Hz    |
| P <sub>D</sub>            |                                         |      |      | 100  | W     |
| * Maximum Working Voltage |                                         |      |      |      |       |