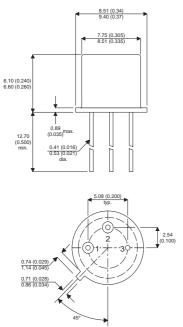

Dimensions in mm (inches).

**MJ8100R** 

Bipolar PNP Device in a Hermetically sealed TO39 Metal Package.

**Bipolar PNP Device.** 

$$V_{CEO} = 60V$$

 $I_c = 5A$ 

All Semelab hermetically sealed products can be processed in accordance with the requirements of BS, CECC and JAN, JANTX, JANTXV and JANS specifications

## TO39 (TO205AD) PINOUTS

2 - Base

1 – Emitter

3 – Collector

| Parameter                 | Test Conditions                           | Min. | Тур. | Max. | Units |
|---------------------------|-------------------------------------------|------|------|------|-------|
| V <sub>CEO</sub> *        |                                           |      |      | 60   | V     |
| I <sub>C(CONT)</sub>      |                                           |      |      | 5    | А     |
| h <sub>FE</sub>           | @ 2/2 (V <sub>CE</sub> / I <sub>C</sub> ) | 25   |      | 180  | -     |
| f <sub>t</sub>            |                                           |      | 30M  |      | Hz    |
| P <sub>D</sub>            |                                           |      |      | 10   | W     |
| * Maximum Working Voltage |                                           |      |      |      |       |