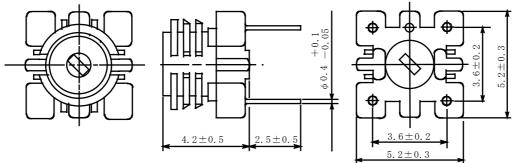

### **◆** Dimensions (mm)

- \* Dimension does not include solder used on coil.
- \* Pin pitch should be measured at the root of terminal.