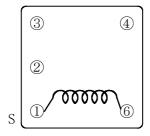

## ◆ Connection (Bottom View)

"S" is winding start.

#### **♦ Terminal Layout**