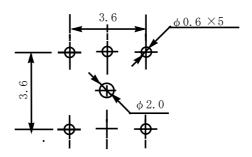

# Type: S-5EFN

# **♦** Product Description

- 5.5×5.5mm Max.(L×W),4.7mm Max. Height.
- Inductance: 1.0µH Max.
- · Operating frequency: 300MHz Max.
- In addition to the reference versions of parameters shown here, custom designs are available to meet your exact requirements.

#### **♦** Feature

- · Variable unshielded type.
- · RoHS Compliance

### **◆** Dimensions (mm)



- \* Dimension does not include solder used on coil.
- \* Pin pitch should be measured at the root of terminal.

## ◆ Connection (Bottom View)



"S" is winding start.

#### **♦ Terminal Layout**



#### ◆ **Specification** (Part No. S0995462)

| Item                                 | (1-6)              | Measuring condition |
|--------------------------------------|--------------------|---------------------|
| Tuning Capacity                      | 49pF ± 2% Variable | 100MHz              |
| Unloaded Qu                          | 30 Min.            | 100MHz              |
| Using Frequency: 98MHz $\sim$ 118MHz |                    |                     |