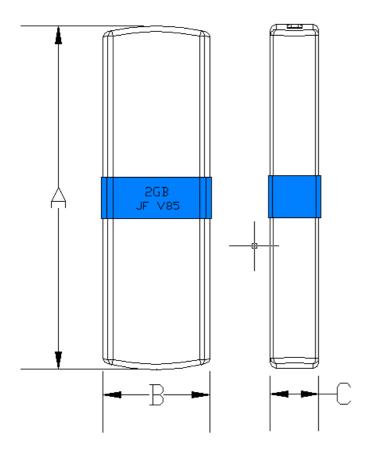

#### **Outline**

### **Dimensions**

| Side | Millimeters | Inches      |
|------|-------------|-------------|
| Α    | 49.5 ± 1.00 | 1.95 ± 0.04 |
| В    | 15.8 ± 1.00 | 0.62 ± 0.04 |
| С    | 7.4 ± 1.00  | 0.29 ± 0.04 |