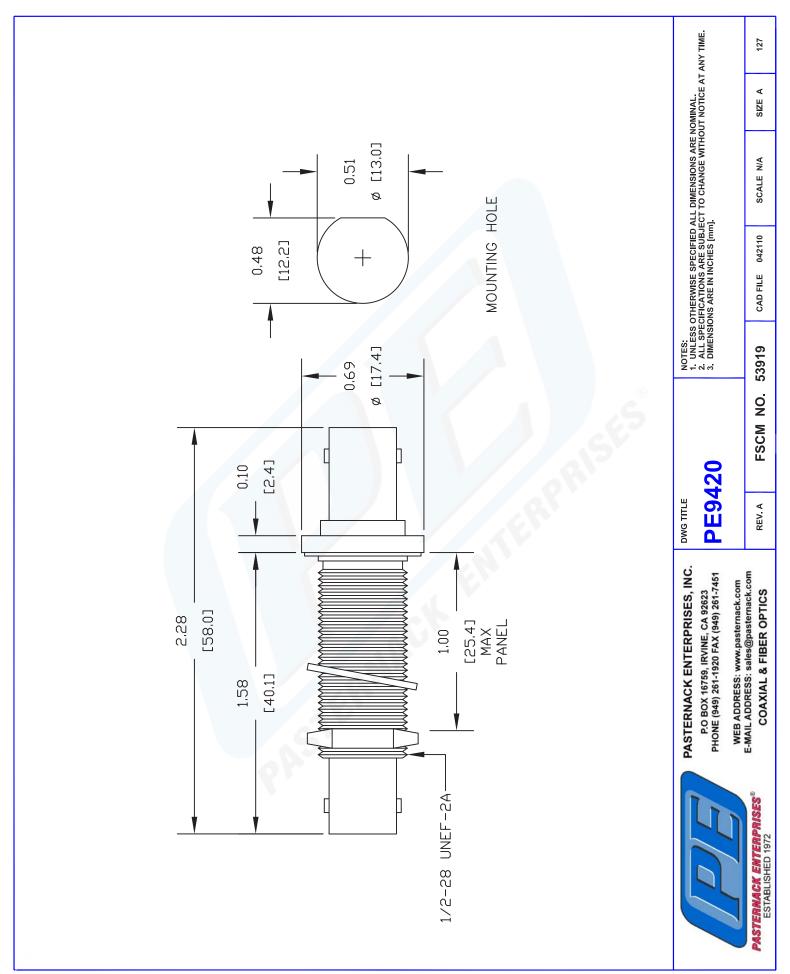

### **Mechanical Specifications**

**Size** Length, in [mm] Width/Dia., in [mm]

#### Connector 2

Type Inner Conductor Material and Plating Body Material and Plating Dielectric Type 50 Ohms BNC Female 50 Ohms Standard Straight Bulkhead Hermetically Sealed

**BNC** Female

2.282 [57.96] 0.687 [17.45]