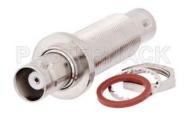

Hermetically Sealed BNC Female to BNC Female Bulkhead Adapter For 1 inch Max. Panel

**PE9420** 

### Hermetically Sealed BNC Female to BNC Female Bulkhead Adapter For 1 inch Max. Panel

#### Connector 2

Type Inner Conductor Material and Plating Body Material and Plating Dielectric Type 50 Ohms BNC Female 50 Ohms Standard Straight Bulkhead Hermetically Sealed

**BNC** Female

2.282 [57.96] 0.687 [17.45]