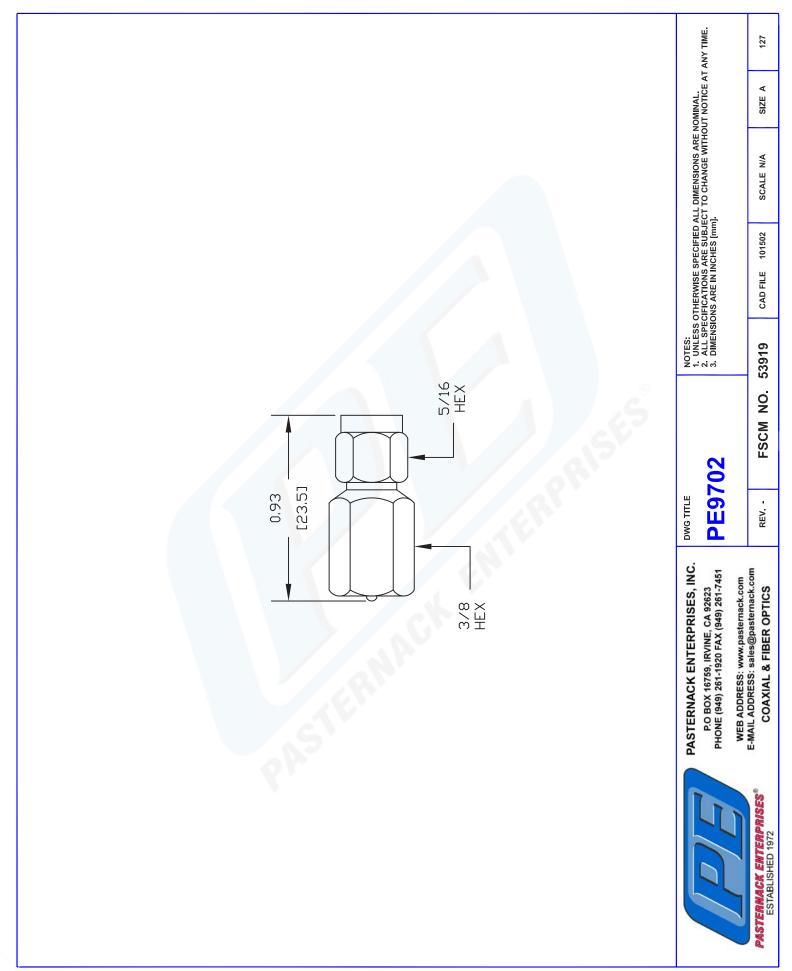

## PE9702 CAD Drawing

## **TECHNICAL DATA SHEET**

| SMA Male to FME Plug Adapter                                                                                                           |                                                                    |
|----------------------------------------------------------------------------------------------------------------------------------------|--------------------------------------------------------------------|
| Configuration<br>Connector 1<br>Impedance 1<br>Connector 2<br>Impedance 2<br>Adapter Design<br>Body Style<br>Mechanical Specifications | SMA Male<br>50 Ohms<br>FME Plug<br>50 Ohms<br>Standard<br>Straight |
|                                                                                                                                        |                                                                    |
| <b>Size</b><br>Length, in [mm]<br>Width/Dia., in [mm]                                                                                  | 0.93 [23.62]<br>0.375 [9.53]                                       |
| Connector 1                                                                                                                            |                                                                    |
| Туре                                                                                                                                   | SMA Male                                                           |
| Inner Conductor Material and Plating                                                                                                   | Brass                                                              |
| Coupling Nut Material and Plating<br>Body Material and Plating                                                                         | Brass<br>Brass                                                     |
| body matchar and r rating                                                                                                              | Diddo                                                              |
| Connector 2                                                                                                                            |                                                                    |
| Type                                                                                                                                   | FME Plug<br>Brass                                                  |
| Inner Conductor Material and Plating<br>Body Material and Plating                                                                      | Brass                                                              |
|                                                                                                                                        | 2.000                                                              |
| Compliance Certifications (visit www.Pasternack.c                                                                                      | om for current document)                                           |
| RoHS Compliant                                                                                                                         | Yes                                                                |
| Plotted and Other Data                                                                                                                 |                                                                    |
| Notes:                                                                                                                                 | Values at 25 °C, sea level                                         |
|                                                                                                                                        |                                                                    |
| URL: http://www.pasternack.com/sma-male-fme-plu                                                                                        | ug-straight-adapter-pe9702-p.aspx                                  |