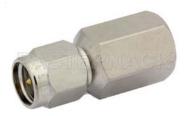

SMA Male to FME Plug Adapter

**PE9702** 

## **TECHNICAL DATA SHEET**

| SMA Male to FME Plug Adapter                                                                                                           |                                                                    |
|----------------------------------------------------------------------------------------------------------------------------------------|--------------------------------------------------------------------|
| Configuration<br>Connector 1<br>Impedance 1<br>Connector 2<br>Impedance 2<br>Adapter Design<br>Body Style<br>Mechanical Specifications | SMA Male<br>50 Ohms<br>FME Plug<br>50 Ohms<br>Standard<br>Straight |
|                                                                                                                                        |                                                                    |
| <b>Size</b><br>Length, in [mm]<br>Width/Dia., in [mm]                                                                                  | 0.93 [23.62]<br>0.375 [9.53]                                       |
| Connector 1                                                                                                                            |                                                                    |
| Туре                                                                                                                                   | SMA Male                                                           |
| Inner Conductor Material and Plating                                                                                                   | Brass                                                              |
| Coupling Nut Material and Plating<br>Body Material and Plating                                                                         | Brass<br>Brass                                                     |
| body matchar and r rating                                                                                                              | Diddo                                                              |
| Connector 2                                                                                                                            |                                                                    |
| Type                                                                                                                                   | FME Plug<br>Brass                                                  |
| Inner Conductor Material and Plating<br>Body Material and Plating                                                                      | Brass                                                              |
|                                                                                                                                        | 2.000                                                              |
| Compliance Certifications (visit www.Pasternack.c                                                                                      | om for current document)                                           |
| RoHS Compliant                                                                                                                         | Yes                                                                |
| Plotted and Other Data                                                                                                                 |                                                                    |
| Notes:                                                                                                                                 | Values at 25 °C, sea level                                         |
|                                                                                                                                        |                                                                    |
| URL: http://www.pasternack.com/sma-male-fme-plu                                                                                        | ug-straight-adapter-pe9702-p.aspx                                  |