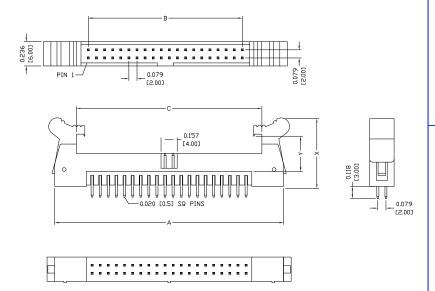

## Major League Electronics .079" cl Latching Shrouded Header

| LACCESSORIES | ΙX           | ΙY           |
|--------------|--------------|--------------|
| LONG LATCH   | 0.775 [19.7] | 0.453 [11.5] |
| SHORT LATCH  |              |              |

| PINS PER ROW | Α            | В            | С            |
|--------------|--------------|--------------|--------------|
| 5            | 1.012 [25.7] | 0.315 [8.0]  | 0.622 [15.8] |
| 6            | 1.090 [27.7] | 0.394 [10.0] | 0.701 [17.8] |
| 7            | 1.169 [29.7] | 0.472 [12.0] | 0.779 [19.8] |
| 8            | 1.248 [31.7] | 0.551 [14.0] | 0.858 [21.8] |
| 10           | 1.405 [35.7] | 0.709 [18.0] | 1.016 [25.8] |
| 11           | 1.484 [37.7] | 0.787 [20.0] | 1.094 [27.8] |
| 12           | 1.563 [39.7] | 0.866 [22.0] | 1.173 [29.8] |
| 13           | 1.642 [41.7] | 0.945 [24.0] | 1.252 [31.8] |
| 15           | 1.799 [45.7] | 1.102 [28.0] | 1.409 [35.8] |
| 17           | 1.957 [49.7] | 1.260 [32.0] | 1.567 [39.8] |
| 20           | 2.193 [55.7] | 1.496 [38.0] | 1.803 [45.8] |
| 22           | 2.350 [59.7] | 1.653 [42.0] | 1.961 [49.8] |
| 25           | 2.587 [65.7] | 1.890 [48.0] | 2.197 [55.8] |
| 34           | 3.295 [83.7] | 2.598 [66.0] | 2.905 [73.8] |

Tails may be clipped to achieve desired pin length