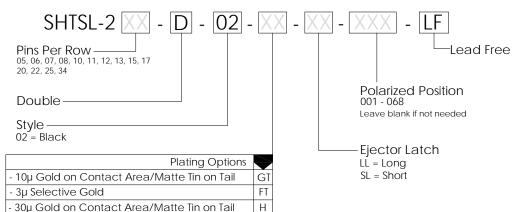

## Ordering Information

Τ

Standard plating = FT

Matte Tin all Over

- Gold Flash Over Entire Pin