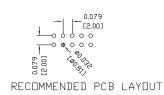

## Mates with: IDS-2

| Insulator             | PBT, glass reinforced, rated UL 94V-0 | Current Rating          | 1 Amp                               |
|-----------------------|---------------------------------------|-------------------------|-------------------------------------|
| Contact               | Brass                                 | Dielectric Withstanding | 500V AC for one minute              |
| Insulation Resistance | 3000 MOHMS min.                       | Operating Temperature   | -40°C to +105°C                     |
| Contact Resistance    | 30 mOHMSmax.                          | Terminated with         | 0.039" [1.0mm] pitch cable assembly |