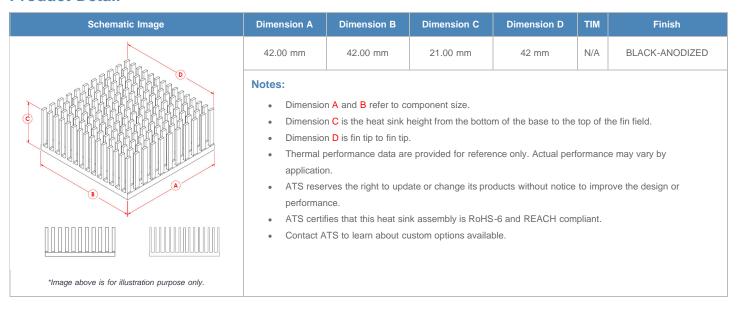

**

| AIR VELOCITY       |               | @200 LFM<br>1.0 M/S | @300 LFM<br>1.5 M/S | @400 LFM<br>2.0 M/S | @500 LFM<br>2.5 M/S | @600 LFM<br>3.0 M/S | @700 LFM<br>3.5 M/S | @800 LFM<br>4.0 M/S |
|--------------------|---------------|---------------------|---------------------|---------------------|---------------------|---------------------|---------------------|---------------------|
| THERMAL RESISTANCE | Unducted Flow | 2.61 °C/W           | 1.8 °C/W            | 1.5 °C/W            | 1.3 °C/W            | 1.2 °C/W            | 1.1 °C/W            | 1 °C/W              |
|                    | Ducted Flow   | 1.4                 | 1.2                 | 1.1                 | 1                   | 0.9                 | 0.9                 | 0.8                 |

## **Product Detail**