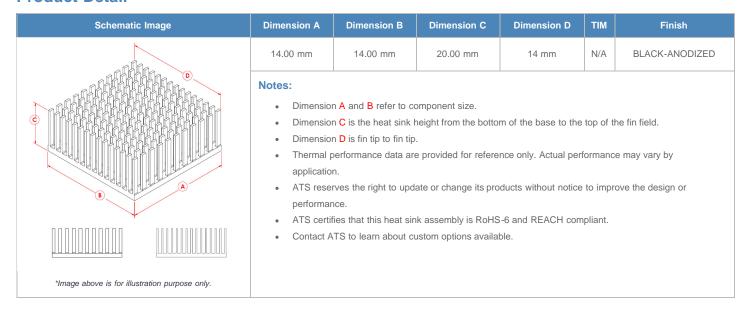

**

| AIR VELOCITY       |               | @200 LFM<br>1.0 M/S | @300 LFM<br>1.5 M/S | @400 LFM<br>2.0 M/S | @500 LFM<br>2.5 M/S | @600 LFM<br>3.0 M/S | @700 LFM<br>3.5 M/S | @800 LFM<br>4.0 M/S |
|--------------------|---------------|---------------------|---------------------|---------------------|---------------------|---------------------|---------------------|---------------------|
| THERMAL RESISTANCE | Unducted Flow | 10.44 °C/W          | 8.5 °C/W            | 7.5 °C/W            | 6.8 °C/W            | 6.3 °C/W            | 5.9 °C/W            | 5.5 °C/W            |
|                    | Ducted Flow   | 7.5                 | 6.4                 | 5.7                 | 5.3                 | 4.9                 | 4.6                 | 4.4                 |

## **Product Detail**