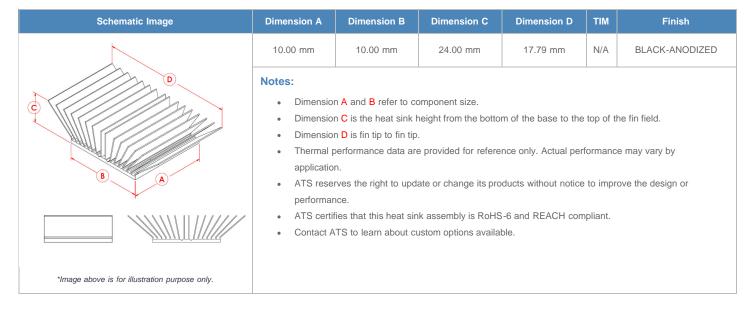

**

| AIR VELOCITY       |               | @200 LFM<br>1.0 M/S | @300 LFM<br>1.5 M/S | @400 LFM<br>2.0 M/S | @500 LFM<br>2.5 M/S | @600 LFM<br>3.0 M/S | @700 LFM<br>3.5 M/S | @800 LFM<br>4.0 M/S |
|--------------------|---------------|---------------------|---------------------|---------------------|---------------------|---------------------|---------------------|---------------------|
| THERMAL RESISTANCE | Unducted Flow | 13.04 °C/W          | 11 °C/W             | 9.7 °C/W            | 8.8 °C/W            | 8.2 °C/W            | 7.7 °C/W            | 7.3 °C/W            |
|                    | Ducted Flow   | 11.2                | 9.5                 | 8.5                 | 7.8                 | 7.3                 | 6.9                 | 6.6                 |

## **Product Detail**