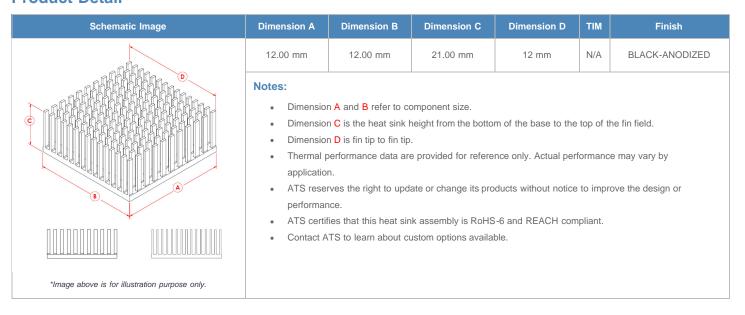

**

| AIR VELOCITY       |               | @200 LFM<br>1.0 M/S | @300 LFM<br>1.5 M/S | @400 LFM<br>2.0 M/S | @500 LFM<br>2.5 M/S | @600 LFM<br>3.0 M/S | @700 LFM<br>3.5 M/S | @800 LFM<br>4.0 M/S |
|--------------------|---------------|---------------------|---------------------|---------------------|---------------------|---------------------|---------------------|---------------------|
| THERMAL RESISTANCE | Unducted Flow | 13.23 °C/W          | 11 °C/W             | 9.7 °C/W            | 8.8 °C/W            | 8.2 °C/W            | 7.7 °C/W            | 7.3 °C/W            |
|                    | Ducted Flow   | 10                  | 8.6                 | 7.7                 | 7.1                 | 6.6                 | 6.2                 | 5.9                 |

## **Product Detail**