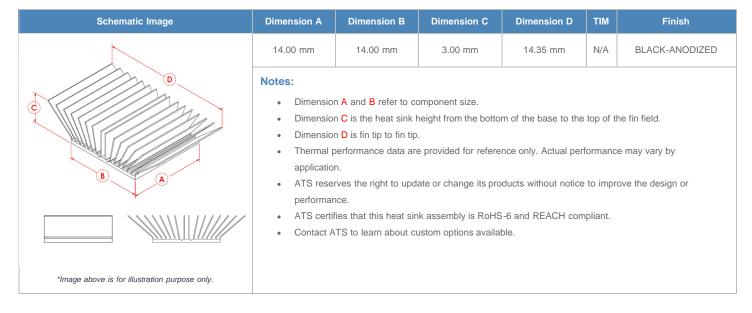

**

| AIR VELOCITY       |               | @200 LFM<br>1.0 M/S | @300 LFM<br>1.5 M/S | @400 LFM<br>2.0 M/S | @500 LFM<br>2.5 M/S | @600 LFM<br>3.0 M/S | @700 LFM<br>3.5 M/S | @800 LFM<br>4.0 M/S |
|--------------------|---------------|---------------------|---------------------|---------------------|---------------------|---------------------|---------------------|---------------------|
| THERMAL RESISTANCE | Unducted Flow | 69.85 °C/W          | 70.5 °C/W           | 64.8 °C/W           | 61.4 °C/W           | 58.6 °C/W           | 55.9 °C/W           | 53.6 °C/W           |
|                    | Ducted Flow   | 36.9                | 31                  | 27.3                | 24.7                | 22.8                | 21.2                | 20                  |

## **Product Detail**