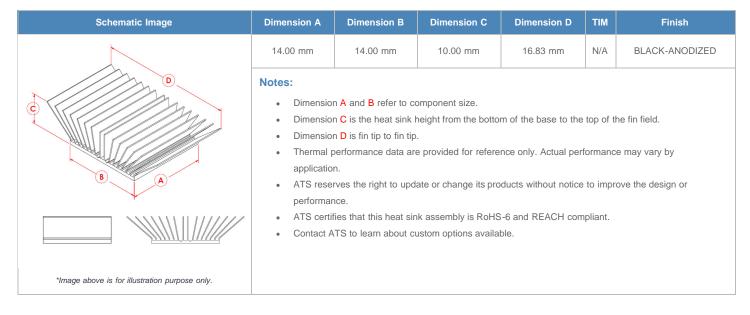

## **BGA Heat Sink (High Aspect Ratio Ext.) Slant Fin**

ATS Part#: ATS014014010-MF-3I

Description: 14.00 x 14.00 x 10.00 mm BGA Heat Sink (High Aspect Ratio Ext.) Slant Fin

Heat Sink Type: Slant Fin
Heat Sink Attachment: N/A
Equivalent Part Number: N/A

\*Image above is for illustration purpose only.

## **Product Detail**