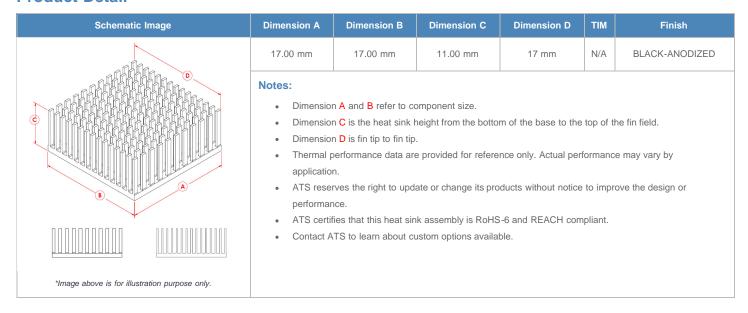

**

| AIR VELOCITY       |               | @200 LFM<br>1.0 M/S | @300 LFM<br>1.5 M/S | @400 LFM<br>2.0 M/S | @500 LFM<br>2.5 M/S | @600 LFM<br>3.0 M/S | @700 LFM<br>3.5 M/S | @800 LFM<br>4.0 M/S |
|--------------------|---------------|---------------------|---------------------|---------------------|---------------------|---------------------|---------------------|---------------------|
| THERMAL RESISTANCE | Unducted Flow | 15.23 °C/W          | 12.2 °C/W           | 10.6 °C/W           | 9.5 °C/W            | 8.8 °C/W            | 8.1 °C/W            | 7.7 °C/W            |
|                    | Ducted Flow   | 10                  | 8.5                 | 7.5                 | 6.8                 | 6.3                 | 5.9                 | 5.6                 |

## **Product Detail**