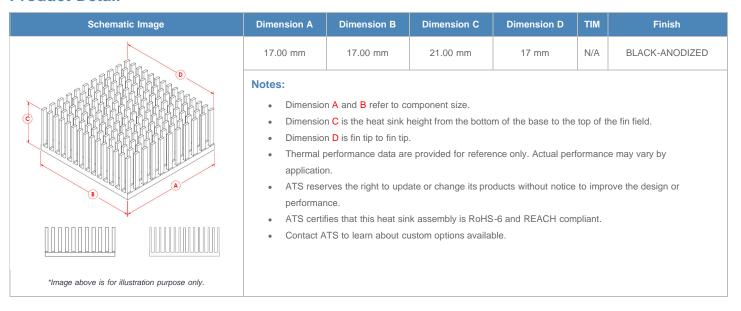

**

| AIR VELOCITY       |               | @200 LFM<br>1.0 M/S | @300 LFM<br>1.5 M/S | @400 LFM<br>2.0 M/S | @500 LFM<br>2.5 M/S | @600 LFM<br>3.0 M/S | @700 LFM<br>3.5 M/S | @800 LFM<br>4.0 M/S |
|--------------------|---------------|---------------------|---------------------|---------------------|---------------------|---------------------|---------------------|---------------------|
| THERMAL RESISTANCE | Unducted Flow | 8.03 °C/W           | 6.5 °C/W            | 5.7 °C/W            | 5.2 °C/W            | 4.8 °C/W            | 4.5 °C/W            | 4.3 °C/W            |
|                    | Ducted Flow   | 5.8                 | 5                   | 4.5                 | 4.1                 | 3.8                 | 3.6                 | 3.4                 |

## **Product Detail**