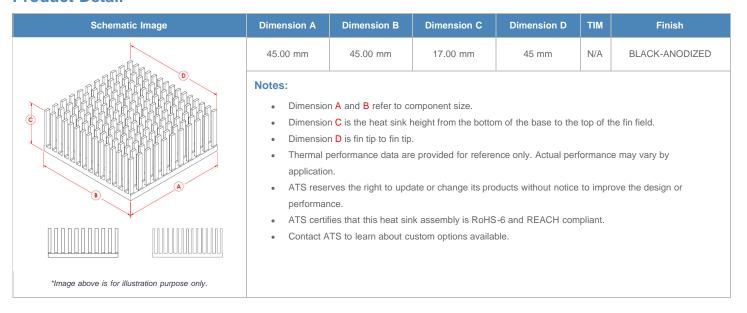

**

| AIR VELOCITY       |               | @200 LFM<br>1.0 M/S | @300 LFM<br>1.5 M/S | @400 LFM<br>2.0 M/S | @500 LFM<br>2.5 M/S | @600 LFM<br>3.0 M/S | @700 LFM<br>3.5 M/S | @800 LFM<br>4.0 M/S |
|--------------------|---------------|---------------------|---------------------|---------------------|---------------------|---------------------|---------------------|---------------------|
| THERMAL RESISTANCE | Unducted Flow | 3.07 °C/W           | 2.1 °C/W            | 1.7 °C/W            | 1.5 °C/W            | 1.3 °C/W            | 1.2 °C/W            | 1.2 °C/W            |
|                    | Ducted Flow   | 1.6                 | 1.3                 | 1.2                 | 1.1                 | 1                   | 0.9                 | 0.9                 |

## **Product Detail**