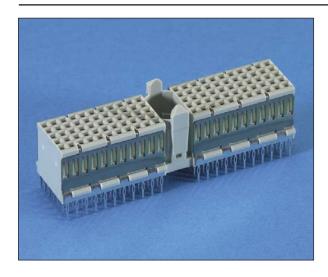

## Type A Vertical Female for Backplanes

Series 8072

- 110 contacts in a 5 x 25 configuration
- Center cavity with prealignment guides and keying option (uses 3 positions)
- See pages 52 and 53 for keying options
- Available with or without side shields
- Designed for gas tight press-fit installation
- Can be used by itself or in conjunction with Type B & C vertical females

**27 8072 110 001 863+** = Type A Vertical Female without side shields **27 8072 110 011 863+** = Type A Vertical Female with side shields

| Plating Code | Contact Area   | Press-fit Area | Under Coat   |
|--------------|----------------|----------------|--------------|
| 863          | 0.76µm min. Au | 1.5-3.0µm Sn   | 1.2-3.0µm Ni |