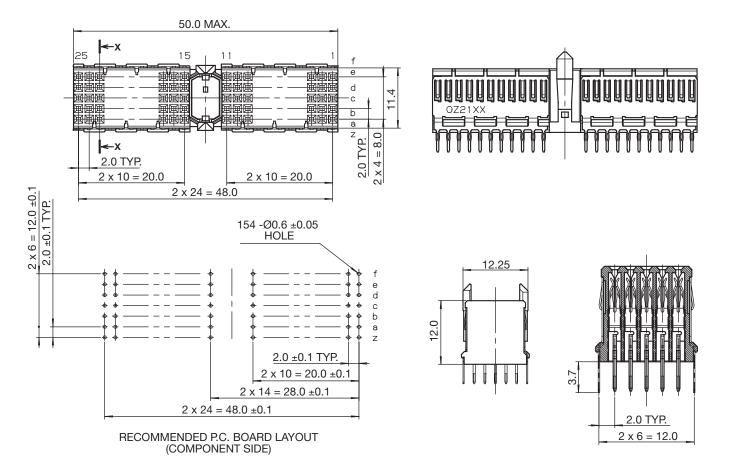

## Type A Vertical Female for Backplanes

Series 8072

- 110 contacts in a 5 x 25 configuration
- Center cavity with prealignment guides and keying option (uses 3 positions)
- See pages 52 and 53 for keying options
- Available with or without side shields
- Designed for gas tight press-fit installation
- Can be used by itself or in conjunction with Type B & C vertical females

**27 8072 110 001 863+** = Type A Vertical Female without side shields **27 8072 110 011 863+** = Type A Vertical Female with side shields

| Plating Code | Contact Area   | Press-fit Area | Under Coat   |
|--------------|----------------|----------------|--------------|
| 863          | 0.76µm min. Au | 1.5-3.0µm Sn   | 1.2-3.0µm Ni |