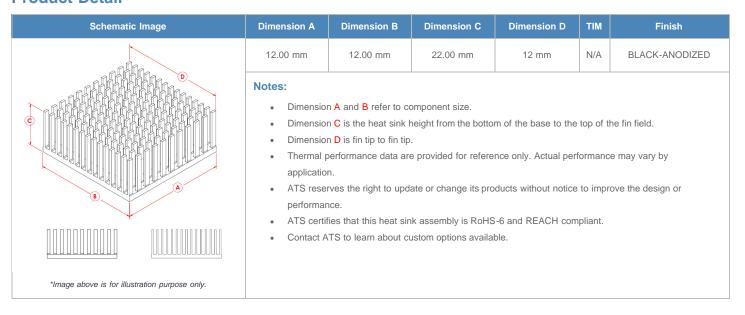

## **BGA Heat Sink (High Aspect Ratio Ext.) Custom Pin Fin**

Description: 12.00 x 12.00 x 22.00 mm BGA Heat Sink (High Aspect Ratio Ext.) Custom Pin Fin

Heat Sink Type: Custom Pin Fin

Heat Sink Attachment: N/A Equivalent Part Number: N/A

\*Image above is for illustration purpose only.

## **Product Detail**