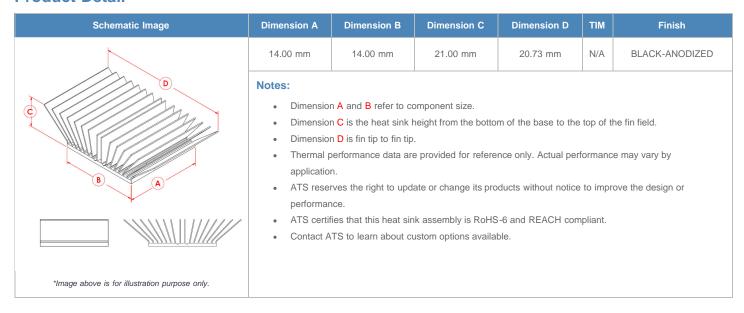

**

| AIR VELOCITY       |               | @200 LFM<br>1.0 M/S | @300 LFM<br>1.5 M/S | @400 LFM<br>2.0 M/S | @500 LFM<br>2.5 M/S | @600 LFM<br>3.0 M/S | @700 LFM<br>3.5 M/S | @800 LFM<br>4.0 M/S |
|--------------------|---------------|---------------------|---------------------|---------------------|---------------------|---------------------|---------------------|---------------------|
| THERMAL RESISTANCE | Unducted Flow | 8.11 °C/W           | 6.7 °C/W            | 5.9 °C/W            | 5.3 °C/W            | 4.9 °C/W            | 4.6 °C/W            | 4.3 °C/W            |
|                    | Ducted Flow   | 6.4                 | 5.4                 | 4.9                 | 4.5                 | 4.2                 | 3.9                 | 3.7                 |

## **Product Detail**