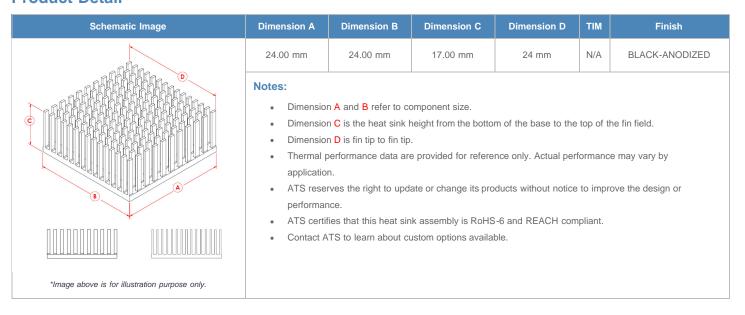

**

| AIR VELOCITY       |               | @200 LFM<br>1.0 M/S | @300 LFM<br>1.5 M/S | @400 LFM<br>2.0 M/S | @500 LFM<br>2.5 M/S | @600 LFM<br>3.0 M/S | @700 LFM<br>3.5 M/S | @800 LFM<br>4.0 M/S |
|--------------------|---------------|---------------------|---------------------|---------------------|---------------------|---------------------|---------------------|---------------------|
| THERMAL RESISTANCE | Unducted Flow | 6.13 °C/W           | 4.7 °C/W            | 4 °C/W              | 3.6 °C/W            | 3.3 °C/W            | 3 °C/W              | 2.9 °C/W            |
|                    | Ducted Flow   | 3.8                 | 3.2                 | 2.9                 | 2.6                 | 2.5                 | 2.3                 | 2.2                 |

## **Product Detail**