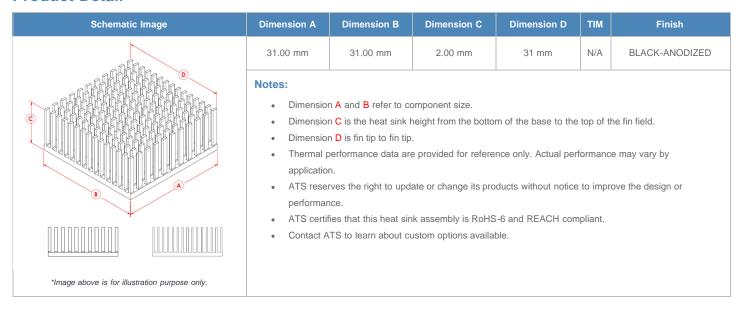

**

| AIR VELOCITY       |               | @200 LFM<br>1.0 M/S | @300 LFM<br>1.5 M/S | @400 LFM<br>2.0 M/S | @500 LFM<br>2.5 M/S | @600 LFM<br>3.0 M/S | @700 LFM<br>3.5 M/S | @800 LFM<br>4.0 M/S |
|--------------------|---------------|---------------------|---------------------|---------------------|---------------------|---------------------|---------------------|---------------------|
| THERMAL RESISTANCE | Unducted Flow | 25.52 °C/W          | 18.4 °C/W           | 15.1 °C/W           | 13.2 °C/W           | 11.9 °C/W           | 10.9 °C/W           | 10.2 °C/W           |
|                    | Ducted Flow   | 9.7                 | 8.1                 | 7.2                 | 6.5                 | 6                   | 5.6                 | 5.3                 |

## **Product Detail**