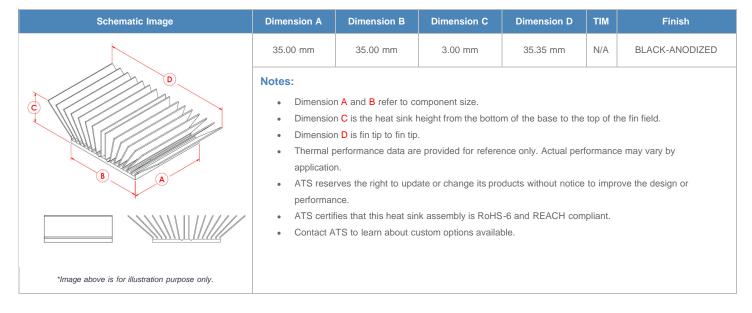

**

| AIR VELOCITY       |               | @200 LFM<br>1.0 M/S | @300 LFM<br>1.5 M/S | @400 LFM<br>2.0 M/S | @500 LFM<br>2.5 M/S | @600 LFM<br>3.0 M/S | @700 LFM<br>3.5 M/S | @800 LFM<br>4.0 M/S |
|--------------------|---------------|---------------------|---------------------|---------------------|---------------------|---------------------|---------------------|---------------------|
| THERMAL RESISTANCE | Unducted Flow | 34.47 °C/W          | 33.6 °C/W           | 32.6 °C/W           | 31.2 °C/W           | 29.7 °C/W           | 28.1 °C/W           | 26.4 °C/W           |
|                    | Ducted Flow   | 9                   | 7.6                 | 6.7                 | 6.1                 | 5.6                 | 5.3                 | 5                   |

## **Product Detail**