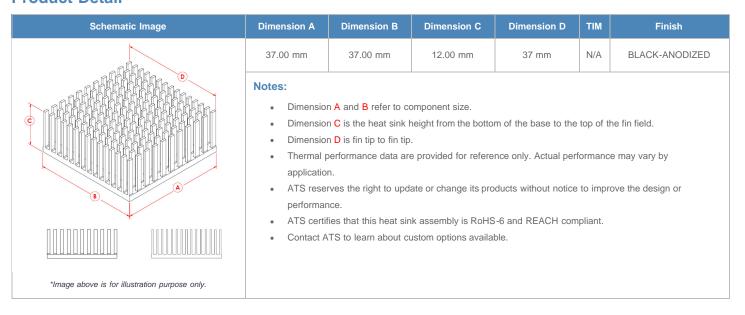

**

| AIR VELOCITY       |               | @200 LFM<br>1.0 M/S | @300 LFM<br>1.5 M/S | @400 LFM<br>2.0 M/S | @500 LFM<br>2.5 M/S | @600 LFM<br>3.0 M/S | @700 LFM<br>3.5 M/S | @800 LFM<br>4.0 M/S |
|--------------------|---------------|---------------------|---------------------|---------------------|---------------------|---------------------|---------------------|---------------------|
| THERMAL RESISTANCE | Unducted Flow | 5.62 °C/W           | 3.9 °C/W            | 3.2 °C/W            | 2.8 °C/W            | 2.5 °C/W            | 2.3 °C/W            | 2.2 °C/W            |
|                    | Ducted Flow   | 2.8                 | 2.3                 | 2.1                 | 1.9                 | 1.8                 | 1.6                 | 1.6                 |

## **Product Detail**