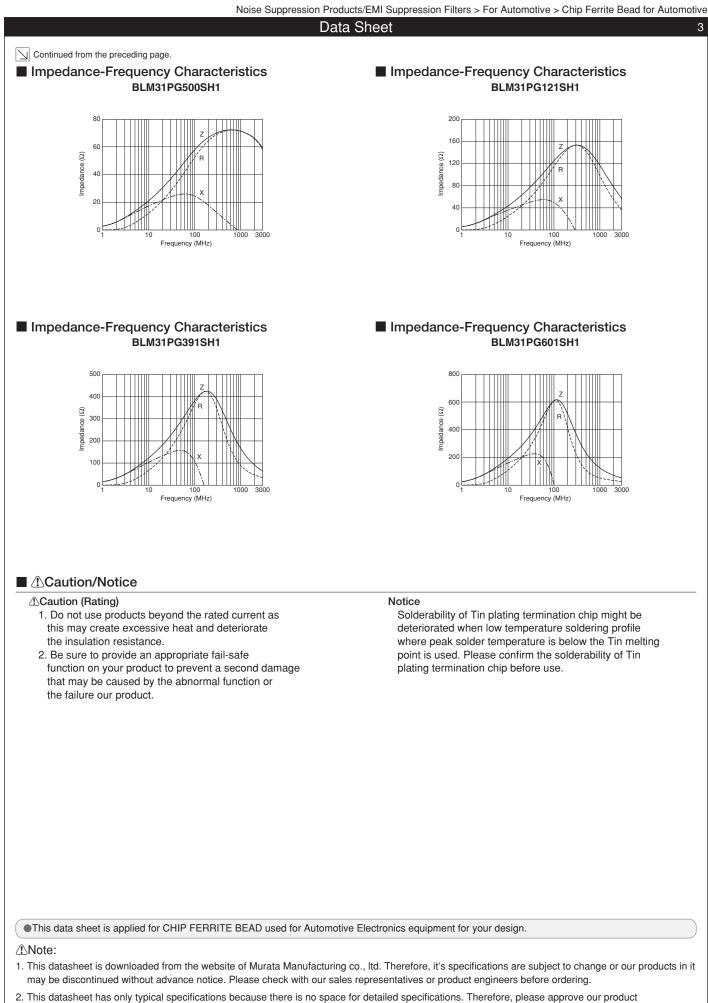

## ■ Rated Value (□: packaging code)

| Part Number   | Impedance<br>(at 100MHz/20°C) | Impedance<br>(at 1GHz/20°C) | Rated Current | DC Resistance | Operating<br>Temperature Range |
|---------------|-------------------------------|-----------------------------|---------------|---------------|--------------------------------|
| BLM31PG330SH1 | 33ohm ±25%                    | -                           | 6000mA        | 0.009ohm max. | -55 to +125°C                  |
| BLM31PG500SH1 | 50ohm (Typ.)                  | -                           | 3500mA        | 0.015ohm max. | -55 to +125°C                  |
| BLM31PG121SH1 | 120ohm ±25%                   | -                           | 3500mA        | 0.02ohm max.  | -55 to +125°C                  |
| BLM31PG391SH1 | 390ohm ±25%                   | -                           | 2000mA        | 0.05ohm max.  | -55 to +125°C                  |
| BLM31PG601SH1 | 600ohm ±25%                   | -                           | 1500mA        | 0.08ohm max.  | -55 to +125°C                  |