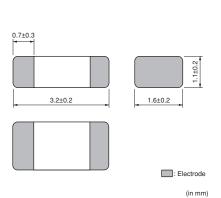

Data Sheet

# For Automotive Chip Ferrite Bead for Automotive BLM31P Series (1206 Size)

### Dimensions



## Equivalent Circuit

(Resistance element becomes dominant at high frequencies.)

### Packaging

| Code | Packaging           | Minimum Quantity |  |
|------|---------------------|------------------|--|
| L    | 180mm Embossed Tape | 3000             |  |
| К    | 330mm Embossed Tape | 10000            |  |
| В    | Bulk(Bag)           | 1000             |  |

## ■ Rated Value (□: packaging code)

| Part Number   | Impedance<br>(at 100MHz/20°C) | Impedance<br>(at 1GHz/20°C) | Rated Current | DC Resistance | Operating<br>Temperature Range |
|---------------|-------------------------------|-----------------------------|---------------|---------------|--------------------------------|
| BLM31PG330SH1 | 33ohm ±25%                    | -                           | 6000mA        | 0.009ohm m