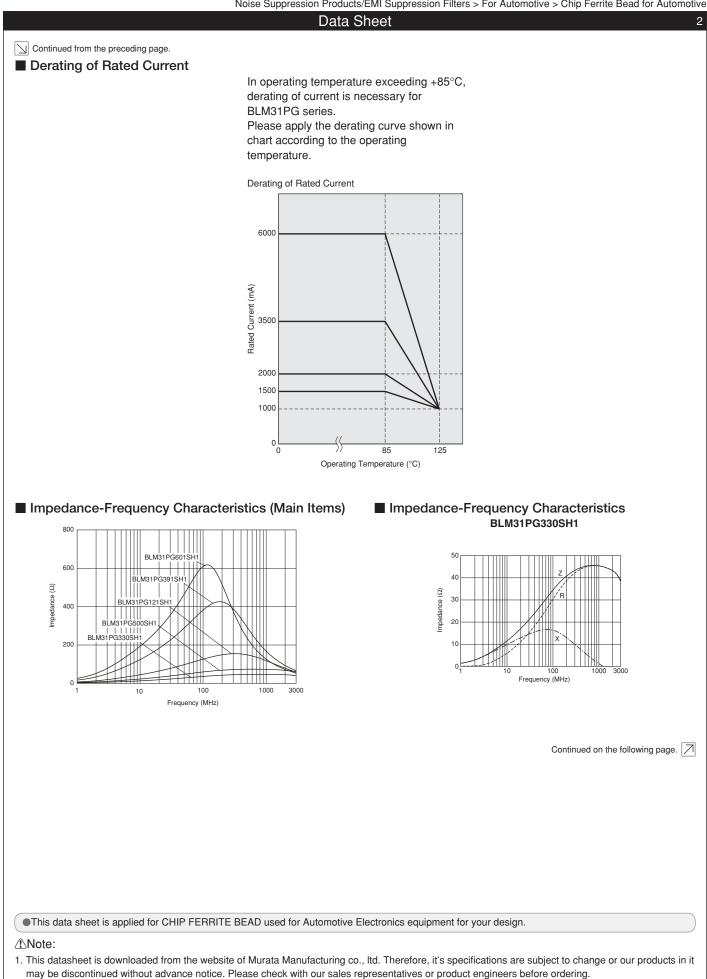

## ■ Rated Value (□: packaging code)

| Part Number   | Impedance<br>(at 100MHz/20°C) | Impedance<br>(at 1GHz/20°C) | Rated Current | DC Resistance | Operating<br>Temperature Range |
|---------------|-------------------------------|-----------------------------|---------------|---------------|--------------------------------|
| BLM31PG330SH1 | 33ohm ±25%                    | -                           | 6000mA        | 0.009ohm max. | -55 to +125°C                  |
| BLM31PG500SH1 | 50ohm (Typ.)                  | -                           | 3500mA        | 0.015ohm max. | -55 to +125°C                  |
| BLM31PG121SH1 | 120ohm ±25%                   | -                           | 3500mA        | 0.02ohm max.  | -55 to +125°C                  |
| BLM31PG391SH1 | 390ohm ±25%                   | -                           | 2000mA        | 0.05ohm max.  | -55 to +125°C                  |
| BLM31PG601SH1 | 600ohm ±25%                   | -                           | 1500mA        | 0.08ohm max.  | -55 to +125°C                  |