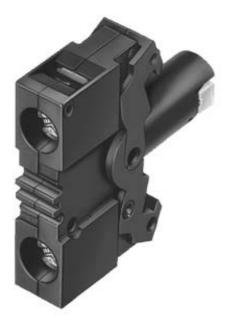

## **Product data sheet**

ACTUATOR-/INDICATOR COMPONENT WITH INTEGRATED LED 110V AC LAMP HOLDER SCREW TERMINAL GREEN

| Contact block / lampholder                                                                                            |                      |  |  |  |
|-----------------------------------------------------------------------------------------------------------------------|----------------------|--|--|--|
| product designation                                                                                                   | lampholder           |  |  |  |
| Number of NC contacts / for auxiliary contacts                                                                        | 0                    |  |  |  |
| Number of NO contacts / for auxiliary contacts                                                                        | 0                    |  |  |  |
| Number of change-over switches / for auxiliary contacts                                                               | 0                    |  |  |  |
| Product function / positive opening                                                                                   | No                   |  |  |  |
| Number of lampholders                                                                                                 | 1                    |  |  |  |
| Execution of the mounting                                                                                             | integrated           |  |  |  |
| Nature of fluorescent material                                                                                        | LED                  |  |  |  |
| Color / of the fluorescent material                                                                                   | green                |  |  |  |
| Design of the electrical connection                                                                                   | screw-type terminals |  |  |  |
| General technical details:                                                                                            |                      |  |  |  |
| Degree of pollution                                                                                                   | class 3              |  |  |  |
| Design of the fuse link / for short-circuit protection of the auxiliary switch / with type of assignment 1 / required | gG / Dz 10 A         |  |  |  |
| Type of voltage / of the supply voltage / of the fluorescent material                                                 | AC                   |  |  |  |