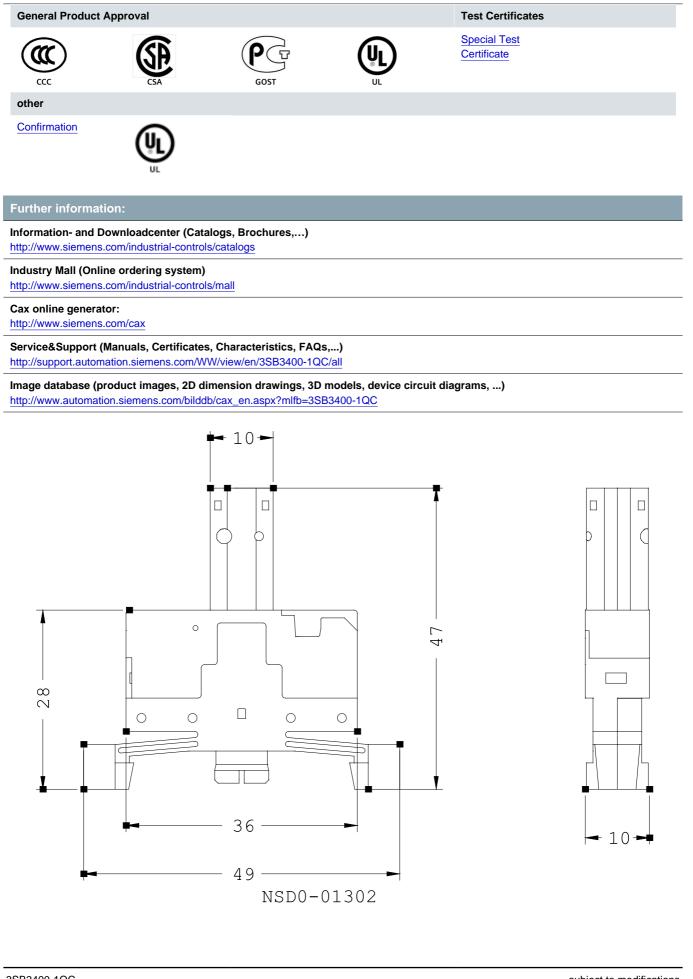

| Type of voltage / of the operating voltage                                                       |     | AC                |
|--------------------------------------------------------------------------------------------------|-----|-------------------|
| Item designation                                                                                 | -   |                   |
| according to DIN EN 61346-2                                                                      |     | Ρ                 |
| <ul> <li>according to DIN 40719 extendable after IEC 204-2 / according<br/>to IEC 750</li> </ul> |     | н                 |
| Ambient temperature                                                                              |     |                   |
| during operating                                                                                 | °C  | -25 +70           |
| during storage                                                                                   | °C  | -25 +80           |
| protection class IP                                                                              |     |                   |
| of the terminal                                                                                  |     | IP20              |
| • of the housing                                                                                 |     | IP40              |
| Operating voltage / 1 / at 50 Hz / for AC / rated value                                          | V   | 110               |
| Operating voltage / 1 / at 60 Hz / for AC / rated value                                          | V   | 110               |
| Suitability for integration                                                                      |     | front element     |
| pressure selection button                                                                        |     | Yes               |
| front element                                                                                    |     | Yes               |
| suspension switch                                                                                |     | Yes               |
| suspension pushbutton                                                                            |     | Yes               |
| Insulation voltage / rated value                                                                 | V   | 250               |
| Impulse voltage resistance / rated value                                                         | kV  | 4                 |
| Tightening torque / for auxiliary contacts / with screw-type terminals                           | N∙m | 0.8               |
| Product component                                                                                |     |                   |
| fluorescent materials                                                                            |     | Yes               |
| • diode                                                                                          |     | Yes               |
| lamp transformer                                                                                 |     | No                |
| series resistance                                                                                |     | No                |
| Type of mounting                                                                                 |     | front mounting    |
| Connections:                                                                                     |     |                   |
| Type of the connectable conductor cross-section                                                  |     |                   |
| <ul> <li>for auxiliary contacts / solid</li> </ul>                                               |     | 2x (1 1.5 mm²)    |
| <ul> <li>for auxiliary contacts / solid / with conductor end processing</li> </ul>               |     | 2x (0.5 0.75 mm²) |
| <ul> <li>for auxiliary contacts / finely stranded / with conductor end<br/>processing</li> </ul> |     | 2x (0.5 1.5 mm²)  |
| <ul> <li>for AWG conductors / for auxiliary contacts</li> </ul>                                  |     | 2x (18 14)        |
|                                                                                                  |     |                   |