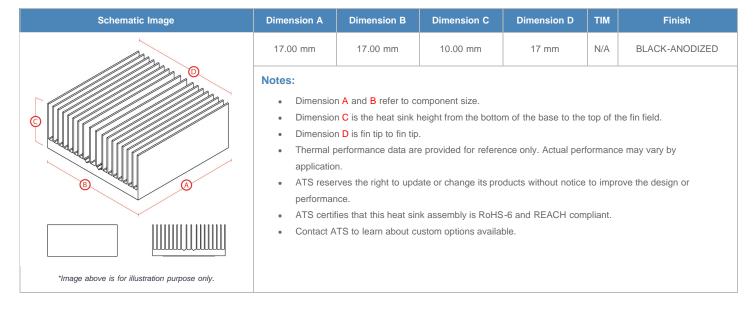

**

| AIR VELOCITY       |               | @200 LFM<br>1.0 M/S | @300 LFM<br>1.5 M/S | @400 LFM<br>2.0 M/S | @500 LFM<br>2.5 M/S | @600 LFM<br>3.0 M/S | @700 LFM<br>3.5 M/S | @800 LFM<br>4.0 M/S |
|--------------------|---------------|---------------------|---------------------|---------------------|---------------------|---------------------|---------------------|---------------------|
| THERMAL RESISTANCE | Unducted Flow | 15.55 °C/W          | 11.8 °C/W           | 10 °C/W             | 8.9 °C/W            | 8.2 °C/W            | 7.6 °C/W            | 7.1 °C/W            |
|                    | Ducted Flow   | 9                   | 7.6                 | 6.7                 | 6.1                 | 5.7                 | 5.3                 | 5                   |

## **Product Detail**