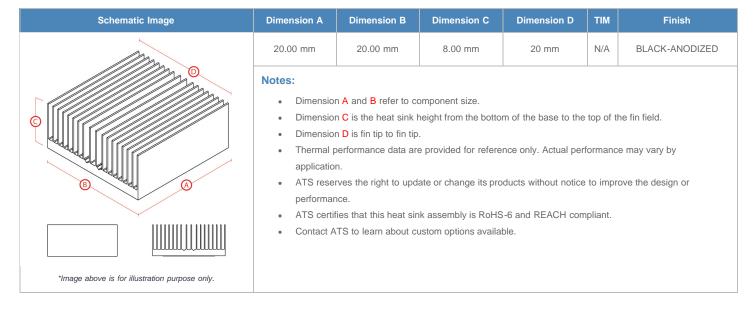

## BGA Heat Sink (High Aspect Ratio Ext.) Straight Fin

ATS Part#: ATS020020008-SF-7G

Description: 20.00 x 20.00 x 8.00 mm BGA Heat Sink (High Aspect Ratio Ext.) Straight Fin

Heat Sink Type: Straight Fin
Heat Sink Attachment: superGRIP
Equivalent Part Number: N/A

\*Image above is for illustration purpose only.