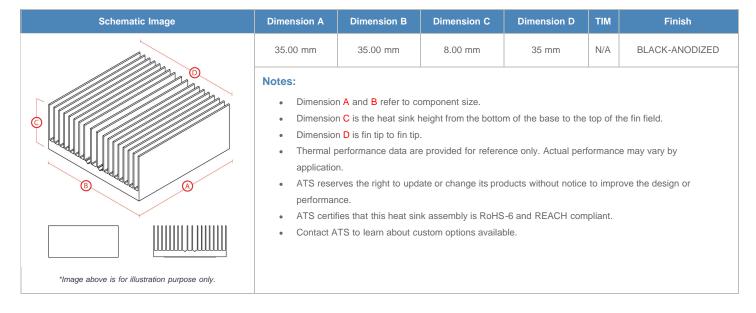

**

| AIR VELOCITY       |               | @200 LFM<br>1.0 M/S | @300 LFM<br>1.5 M/S | @400 LFM<br>2.0 M/S | @500 LFM<br>2.5 M/S | @600 LFM<br>3.0 M/S | @700 LFM<br>3.5 M/S | @800 LFM<br>4.0 M/S |
|--------------------|---------------|---------------------|---------------------|---------------------|---------------------|---------------------|---------------------|---------------------|
| THERMAL RESISTANCE | Unducted Flow | 11.29 °C/W          | 6.9 °C/W            | 5.2 °C/W            | 4.3 °C/W            | 3.8 °C/W            | 3.5 °C/W            | 3.2 °C/W            |
|                    | Ducted Flow   | 3.7                 | 3.1                 | 2.7                 | 2.5                 | 2.3                 | 2.1                 | 2                   |

## **Product Detail**