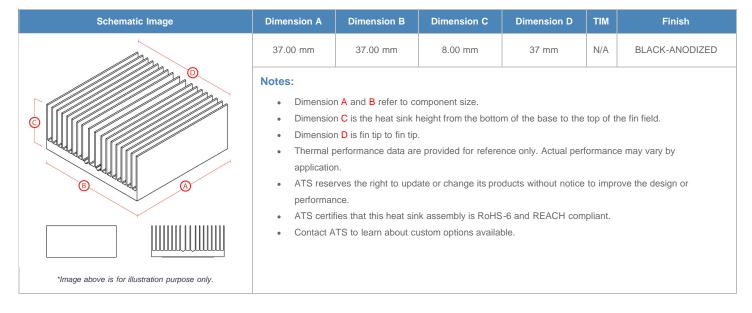

**

| AIR VELOCITY       |               | @200 LFM<br>1.0 M/S | @300 LFM<br>1.5 M/S | @400 LFM<br>2.0 M/S | @500 LFM<br>2.5 M/S | @600 LFM<br>3.0 M/S | @700 LFM<br>3.5 M/S | @800 LFM<br>4.0 M/S |
|--------------------|---------------|---------------------|---------------------|---------------------|---------------------|---------------------|---------------------|---------------------|
| THERMAL RESISTANCE | Unducted Flow | 11.16 °C/W          | 6.7 °C/W            | 4.9 °C/W            | 4 °C/W              | 3.5 °C/W            | 3.2 °C/W            | 2.9 °C/W            |
|                    | Ducted Flow   | 3.4                 | 2.8                 | 2.5                 | 2.2                 | 2.1                 | 1.9                 | 1.8                 |

## **Product Detail**