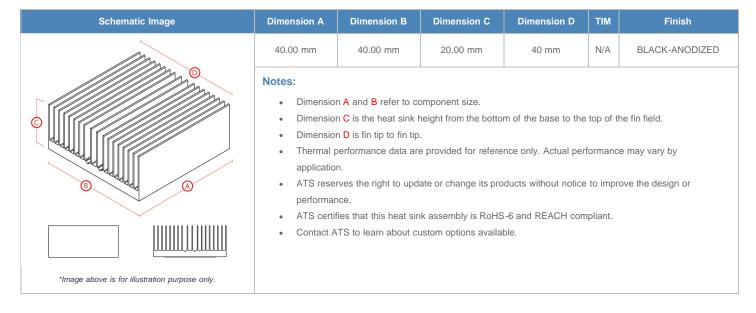

**

| AIR VELOCITY       |               | @200 LFM<br>1.0 M/S | @300 LFM<br>1.5 M/S | @400 LFM<br>2.0 M/S | @500 LFM<br>2.5 M/S | @600 LFM<br>3.0 M/S | @700 LFM<br>3.5 M/S | @800 LFM<br>4.0 M/S |
|--------------------|---------------|---------------------|---------------------|---------------------|---------------------|---------------------|---------------------|---------------------|
| THERMAL RESISTANCE | Unducted Flow | 3.29 °C/W           | 2 °C/W              | 1.5 °C/W            | 1.3 °C/W            | 1.1 °C/W            | 1 °C/W              | 1 °C/W              |
|                    | Ducted Flow   | 1.3                 | 1.1                 | 0.9                 | 0.9                 | 0.8                 | 0.8                 | 0.7                 |

## **Product Detail**