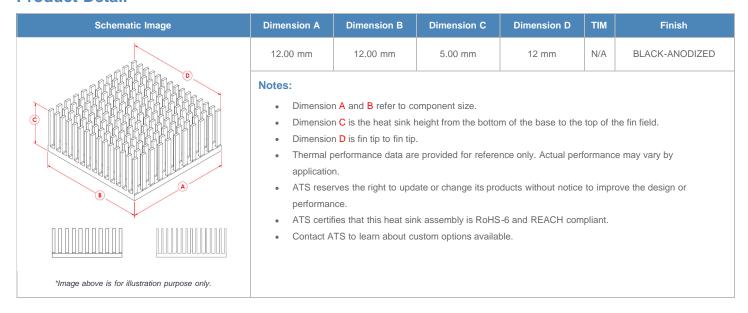

**

| AIR VELOCITY       |               | @200 LFM<br>1.0 M/S | @300 LFM<br>1.5 M/S | @400 LFM<br>2.0 M/S | @500 LFM<br>2.5 M/S | @600 LFM<br>3.0 M/S | @700 LFM<br>3.5 M/S | @800 LFM<br>4.0 M/S |
|--------------------|---------------|---------------------|---------------------|---------------------|---------------------|---------------------|---------------------|---------------------|
| THERMAL RESISTANCE | Unducted Flow | 52.24 °C/W          | 45.2 °C/W           | 40.5 °C/W           | 37 °C/W             | 34.2 °C/W           | 32.1 °C/W           | 30.2 °C/W           |
|                    | Ducted Flow   | 34.4                | 28.9                | 25.4                | 23                  | 21.2                | 19.8                | 18.6                |

## **Product Detail**