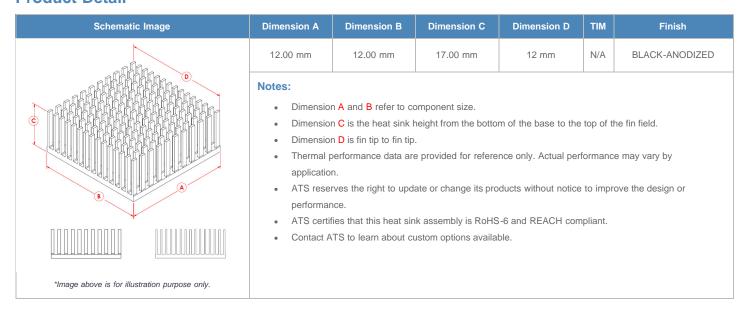

**

| AIR VELOCITY       |               | @200 LFM<br>1.0 M/S | @300 LFM<br>1.5 M/S | @400 LFM<br>2.0 M/S | @500 LFM<br>2.5 M/S | @600 LFM<br>3.0 M/S | @700 LFM<br>3.5 M/S | @800 LFM<br>4.0 M/S |
|--------------------|---------------|---------------------|---------------------|---------------------|---------------------|---------------------|---------------------|---------------------|
| THERMAL RESISTANCE | Unducted Flow | 16.01 °C/W          | 13.2 °C/W           | 11.6 °C/W           | 10.5 °C/W           | 9.7 °C/W            | 9.1 °C/W            | 8.6 °C/W            |
|                    | Ducted Flow   | 11.8                | 10                  | 9                   | 8.2                 | 7.6                 | 7.2                 | 6.8                 |

## **Product Detail**