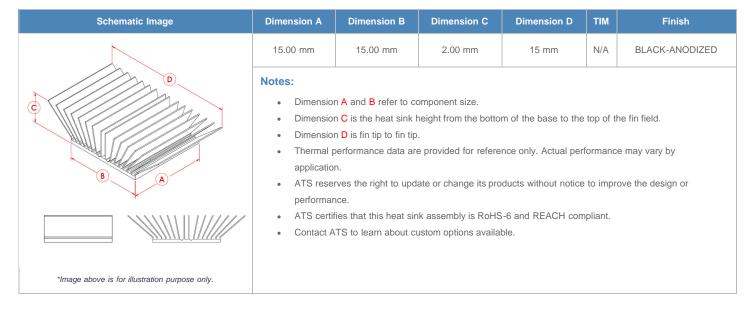

**

| AIR VELOCITY       |               | @200 LFM<br>1.0 M/S | @300 LFM<br>1.5 M/S | @400 LFM<br>2.0 M/S | @500 LFM<br>2.5 M/S | @600 LFM<br>3.0 M/S | @700 LFM<br>3.5 M/S | @800 LFM<br>4.0 M/S |
|--------------------|---------------|---------------------|---------------------|---------------------|---------------------|---------------------|---------------------|---------------------|
| THERMAL RESISTANCE | Unducted Flow | 46.49 °C/W          | 39.8 °C/W           | 35.6 °C/W           | 32.6 °C/W           | 30.3 °C/W           | 28.4 °C/W           | 26.8 °C/W           |
|                    | Ducted Flow   | 27.6                | 23.2                | 20.5                | 18.6                | 17.1                | 16                  | 15.1                |

## **Product Detail**