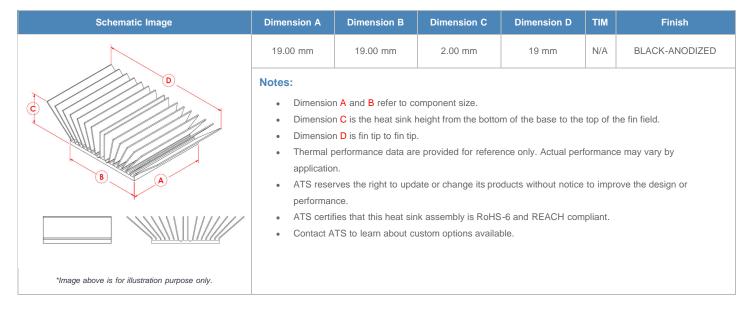

**

| AIR VELOCITY       |               | @200 LFM<br>1.0 M/S | @300 LFM<br>1.5 M/S | @400 LFM<br>2.0 M/S | @500 LFM<br>2.5 M/S | @600 LFM<br>3.0 M/S | @700 LFM<br>3.5 M/S | @800 LFM<br>4.0 M/S |
|--------------------|---------------|---------------------|---------------------|---------------------|---------------------|---------------------|---------------------|---------------------|
| THERMAL RESISTANCE | Unducted Flow | 39.64 °C/W          | 31.5 °C/W           | 26.6 °C/W           | 23.6 °C/W           | 21.5 °C/W           | 19.9 °C/W           | 18.7 °C/W           |
|                    | Ducted Flow   | 18                  | 15.2                | 13.4                | 12.2                | 11.3                | 10.5                | 9.9                 |

## **Product Detail**