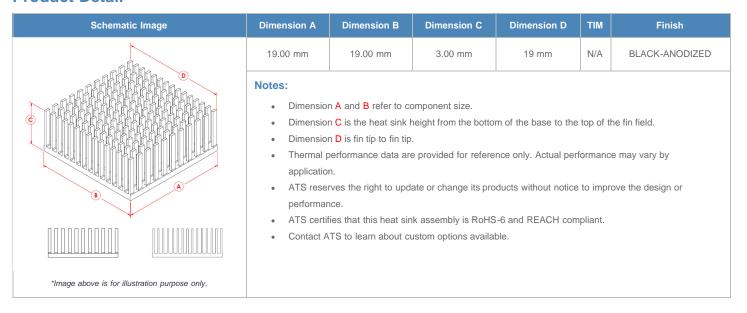

**

| AIR VELOCITY       |               | @200 LFM<br>1.0 M/S | @300 LFM<br>1.5 M/S | @400 LFM<br>2.0 M/S | @500 LFM<br>2.5 M/S | @600 LFM<br>3.0 M/S | @700 LFM<br>3.5 M/S | @800 LFM<br>4.0 M/S |
|--------------------|---------------|---------------------|---------------------|---------------------|---------------------|---------------------|---------------------|---------------------|
| THERMAL RESISTANCE | Unducted Flow | 64.34 °C/W          | 57.9 °C/W           | 53.3 °C/W           | 48.8 °C/W           | 44.9 °C/W           | 41.7 °C/W           | 39 °C/W             |
|                    | Ducted Flow   | 23.2                | 19.5                | 17.2                | 15.6                | 14.3                | 13.4                | 12.6                |

## **Product Detail**