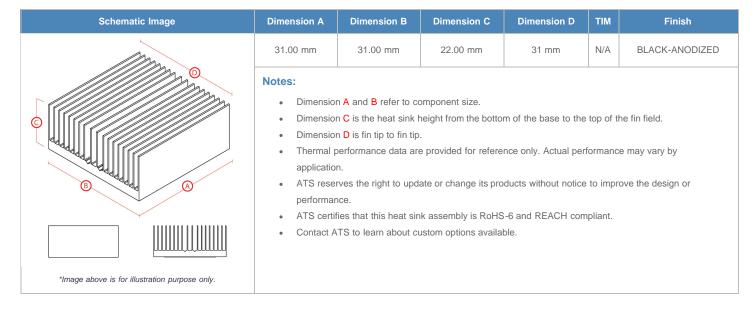

## BGA Heat Sink (High Aspect Ratio Ext.) Straight Fin

ATS Part#: ATS031031022-SF-10U

Description: 31.00 x 31.00 x 22.00 mm BGA Heat Sink (High Aspect Ratio Ext.) Straight Fin

Heat Sink Type: Straight Fin
Heat Sink Attachment: superGRIP
Equivalent Part Number: N/A

\*Image above is for illustration purpose only.