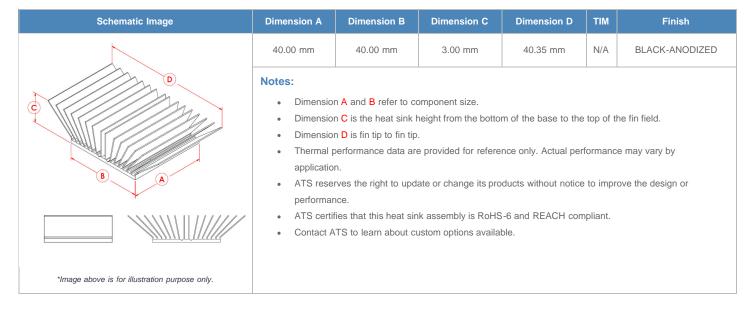

## **BGA Heat Sink (High Aspect Ratio Ext.) Slant Fin**

ATS Part#: ATS040040003-MF-13B

Description: 40.00 x 40.00 x 3.00 mm BGA Heat Sink (High Aspect Ratio Ext.) Slant Fin

Heat Sink Type: Slant Fin
Heat Sink Attachment: N/A
Equivalent Part Number: N/A

\*Image above is for illustration purpose only.