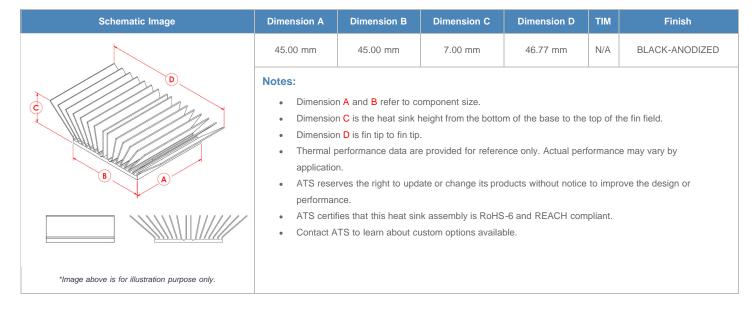

**

| AIR VELOCITY       |               | @200 LFM<br>1.0 M/S | @300 LFM<br>1.5 M/S | @400 LFM<br>2.0 M/S | @500 LFM<br>2.5 M/S | @600 LFM<br>3.0 M/S | @700 LFM<br>3.5 M/S | @800 LFM<br>4.0 M/S |
|--------------------|---------------|---------------------|---------------------|---------------------|---------------------|---------------------|---------------------|---------------------|
| THERMAL RESISTANCE | Unducted Flow | 11.07 °C/W          | 6.6 °C/W            | 4.7 °C/W            | 3.7 °C/W            | 3.2 °C/W            | 2.9 °C/W            | 2.6 °C/W            |
|                    | Ducted Flow   | 2.9                 | 2.4                 | 2.1                 | 1.9                 | 1.8                 | 1.6                 | 1.6                 |

## **Product Detail**