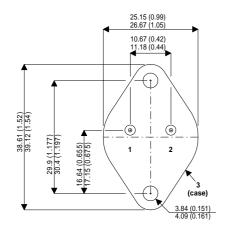

Dimensions in mm (inches).

## Bipolar NPN Device in a Hermetically sealed TO3 Metal Package.

## TO3 (TO204AA) PINOUTS

1 – Base

2 – Emitter

Case - Collector

| Parameter                 | Test Conditions          | Min. | Тур. | Max. | Units |
|---------------------------|--------------------------|------|------|------|-------|
| V <sub>CEO</sub> *        |                          |      |      | 60   | V     |
| I <sub>C(CONT)</sub>      |                          |      |      | 10   | Α     |
| h <sub>FE</sub>           | @ $3/4 (V_{CE} / I_{C})$ | 750  |      |      | -     |
| f <sub>t</sub>            |                          |      |      |      | Hz    |
| P <sub>D</sub>            |                          |      |      | 100  | W     |
| * Maximum Working Voltage |                          |      |      |      |       |