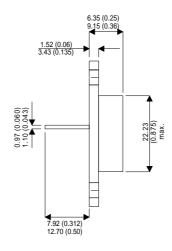

Dimensions in mm (inches).

## Bipolar NPN Device in a Hermetically sealed TO3 Metal Package.

## TO3 (TO204AA) PINOUTS

1 – Base

2 – Emitter

Case - Collector

| Parameter                 | Test Conditions          | Min. | Тур. | Max. | Units |
|---------------------------|--------------------------|------|------|------|-------|
| V <sub>CEO</sub> *        |                          |      |      | 60   | V     |
| I <sub>C(CONT)</sub>      |                          |      |      | 10   | Α     |
| h <sub>FE</sub>           | @ $3/4 (V_{CE} / I_{C})$ | 750  |      |      | -     |
| f <sub>t</sub>            |                          |      |      |      | Hz    |
| P <sub>D</sub>            |                          |      |      | 100  | W     |
| * Maximum Working Voltage |                          |      |      |      |       |