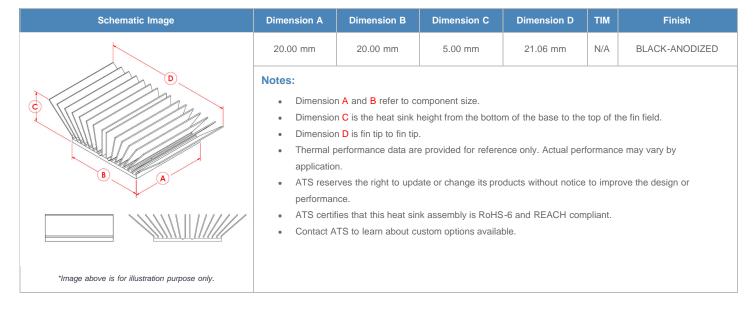

**

| AIR VELOCITY       |               | @200 LFM<br>1.0 M/S | @300 LFM<br>1.5 M/S | @400 LFM<br>2.0 M/S | @500 LFM<br>2.5 M/S | @600 LFM<br>3.0 M/S | @700 LFM<br>3.5 M/S | @800 LFM<br>4.0 M/S |
|--------------------|---------------|---------------------|---------------------|---------------------|---------------------|---------------------|---------------------|---------------------|
| THERMAL RESISTANCE | Unducted Flow | 29.06 °C/W          | 22.1 °C/W           | 18.6 °C/W           | 16.6 °C/W           | 15.1 °C/W           | 14 °C/W             | 13.1 °C/W           |
|                    | Ducted Flow   | 14.2                | 11.9                | 10.5                | 9.6                 | 8.9                 | 8.3                 | 7.8                 |

## **Product Detail**