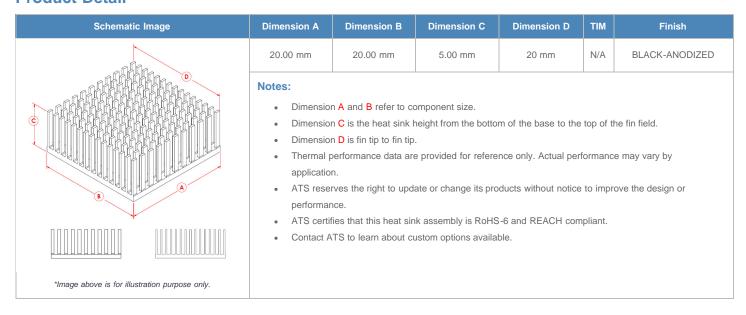

**

| AIR VELOCITY       |               | @200 LFM<br>1.0 M/S | @300 LFM<br>1.5 M/S | @400 LFM<br>2.0 M/S | @500 LFM<br>2.5 M/S | @600 LFM<br>3.0 M/S | @700 LFM<br>3.5 M/S | @800 LFM<br>4.0 M/S |
|--------------------|---------------|---------------------|---------------------|---------------------|---------------------|---------------------|---------------------|---------------------|
| THERMAL RESISTANCE | Unducted Flow | 29.41 °C/W          | 23.2 °C/W           | 20 °C/W             | 17.9 °C/W           | 16.4 °C/W           | 15.3 °C/W           | 14.3 °C/W           |
|                    | Ducted Flow   | 15.6                | 13.1                | 11.6                | 10.5                | 9.7                 | 9.1                 | 8.6                 |

## **Product Detail**